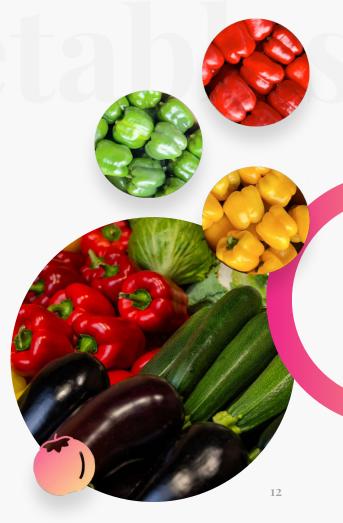

### **Fresh vegetables**

Capsicum

### Tomato

#### **Type:** red, pink

Caliber:

B (57-67mm) BB (67-82m) BBB (82-102mm) Packaging: 6kg carton

#### Varieties: red, green, yellow, white, red chili, green chili Packaging:

Packaging: 3kg carton 5kg carton

### Aubergine

Caliber: 200-400g 300-500g Packaging: 5kg carton

| 6kg carton |     |     |     |     |     |     |     |     |     |     |     |     |
|------------|-----|-----|-----|-----|-----|-----|-----|-----|-----|-----|-----|-----|
|            | Jan | Feb | Mar | Apr | May | Jun | Jul | Aug | Sep | Oct | Nov | Dec |
| Tomato     |     |     |     | ۲   | ۲   | ۲   | ۲   | ۲   | ۲   | ۲   | ۲   |     |
| Capsicum   |     |     |     |     |     |     |     |     |     |     |     |     |
| Courgette  |     |     |     |     |     |     |     |     |     |     |     |     |
| Aubergine  |     |     |     |     |     | 1   | ð   | ð   | ð   | 1   |     |     |
| Cucumber   |     |     |     |     | 1   | 1   | 1   | 1   | 1   | 1   |     |     |

Courgette

Caliber:

200-400g

200-350g

300-500g

Packaging:

5kg carton

### Cucumber

**Caliber:** 150-300g **Packaging:** 5kg carton