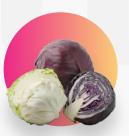

### Chinese Cabbage

Caliber: 500-1500g Packaging: 10kg carton Availability: all year

### White and red Cabbage

Caliber: 1-3kg, 2-4kg Packaging: 10kg/20kg bags Availability: all year