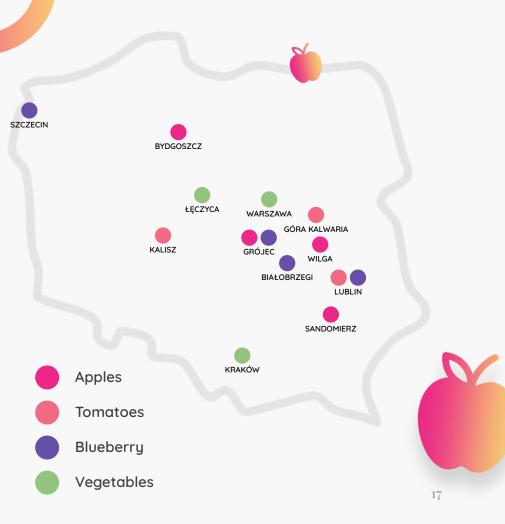

## Our production & supplier partners

We choose our production and supply partners according to various quality and quantity criteria as:

location, capacities, certifications and technical standard.

Based on these, we can guarantee a high quality-level of our products all through a season. Regular audits and producer seminars positively connect us with our partners.

#### Our requirements:

- Controlled cultivation
- Consistent product quality
- The traceability of the origin of the products
- The openness of the partner to innovative future solutions of problems of the fruit and vegetable branch.
- Reliable international quality assurance systems in production, packing and transport.