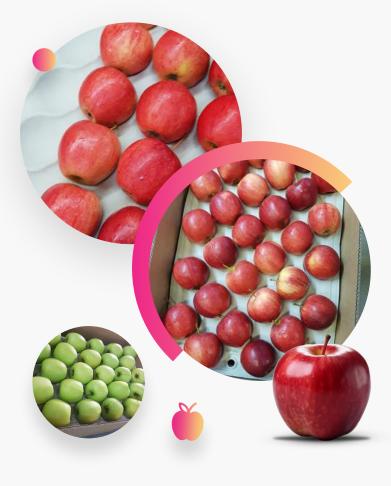

# Apples

Types: for consumption, industry

**Red Varieties:** Champion, Eliza, Gala Royal, Gala Must, Gala Schniga, Gloster, Idared, Jonagold, Jonagored, Ligol, Lobo, Paulared, Piros, Red Jonaprince, Rubinstar

Green varieties: Golden Delicious, Mutsu

Summer varieties: Paulared, Piros

Availability: almost all year

Dessert apples packaging:

13kg carton in loose, 1 layer and 2 layers, 7kg carton 1 layer, 8kg carton loose and 2 layers, 4kg loose and 1 layer, plastic bags: 1-3kg, tray: 4pcs/6pcs/8pcs, bushel 18kg, 19,5kg wooden box 13kg, IFCO, Euro Pool, big bags, bin Industry apples are transport on dump truck (+/- 25 tones),

Gala

Golden Delicious

Red Jonaprince

Mutsu

Jonagold

Caliber: sorting every 5mm/ per pcs

Apples